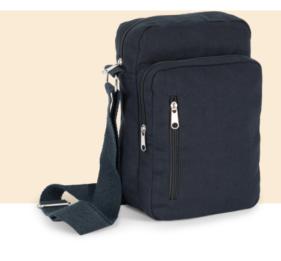

## Cotton saddlebag with shoulder strap

- Large main compartment and practical pockets for organising all your essentials.
- Adjustable shoulder strap for versatile wearing options.
- Easy decoration access thanks to the vertical zipped pocket.

100% cotton. Cotton shoulder strap. Main compartment with zip fastening. Large front pocket with another zipped vertical pocket for easy decoration access. Adjustable shoulder strap.

One Size \( \sum\_{0.00000}^{\infty} 0.00000 \, g/m^2 \)

# **Cotton saddlebag with shoulder strap**

## **Cotton saddlebag with shoulder strap**