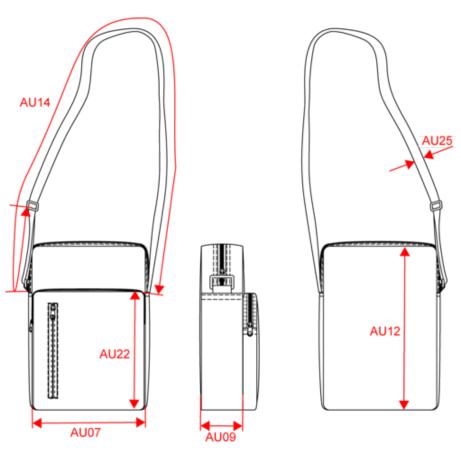

## Dimensions (cm)

| Measurements in cm          | One size |  |  |
|-----------------------------|----------|--|--|
| AU07 - Total width          | 19.00    |  |  |
| AU09 - Depth of bottom part | 7.00     |  |  |
| AU12 - Total height         | 28.00    |  |  |
| AU14 - Handle length        | 160.00   |  |  |
| AU22 - Front pocket height  | 23.00    |  |  |